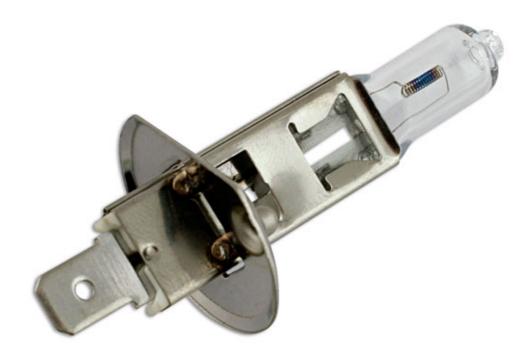

## Ampoule Lucas Halogène H1 12v 130w OE487 - 1 pc

The Lucas automotive bulb range consists of over 600 references covering cars, light and heavy duty commercial vehicles and motorcycles. With over 99 % vehicle parc coverage and an unrivaled reputation for quality, the Lucas automotive bulb offering is the obvious choice for both aftermarket and original equipment dealers throughout the world. Lucas automotive bulbs are instantly recognisable as a brand you can trust, with a heritage dating back to the earliest vehicles on the UK roads. The range has been continually developed over the years to remain at the forefront of technology whilst maintaining a broad coverage across classic cars.

## **Additional Information**

- · Ampoule Lucas Halogène Culot H1
- Code ANSI 487
- 12v / 130 watt
- · Culot Style P14.5s
- 1 pc

http:///product/30588